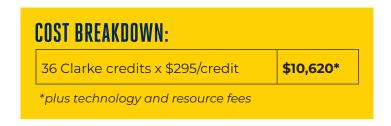

## MASTER OF ARTS IN EDUCATION (MAE) GROW YOUR OWN LEADERSHIP DESIGN (GOLD) PROGRAM COSTS

The GOLD-MAE program requires that each graduate earn a total of 36 credits.

Financial aid is available for those seeking the full MAE degree.