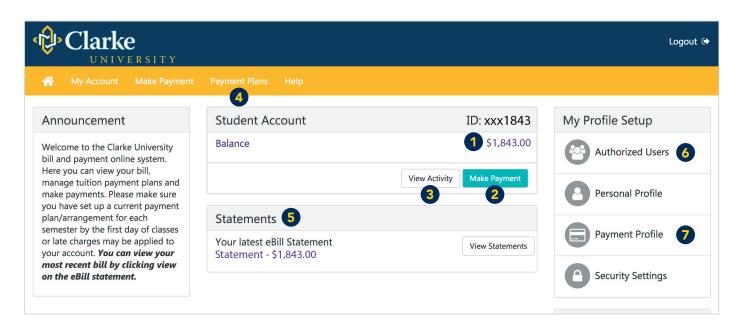

## UNDERSTANDING THE ONLINE BILLING PROCESS

When logged into CU hub, go to "Student Finance," then click on "Continue to Payment Center" cubub.clarke.edu

- **1** BALANCE
  - Current account balance. Only includes activity posted to your account and does not include pending financial aid.
- MAKE A PAYMENT

Make a one-time or scheduled payment.

**3** VIEW ACCOUNT ACTIVITY

View account activity to see all detailed items in your CU account balance.

PAYMENT PLANS

Enroll in a Payment Plan. Payment Plans are required every semester by the first day of classes.

**6** E-STATEMENTS

View semester invoices and monthly billing statements.

**6** AUTHORIZED USERS

Add an authorized user (parent, guardian, grandparent, etc.)

PAYMENT PROFILE

Store a checking account, savings account, or credit card number.